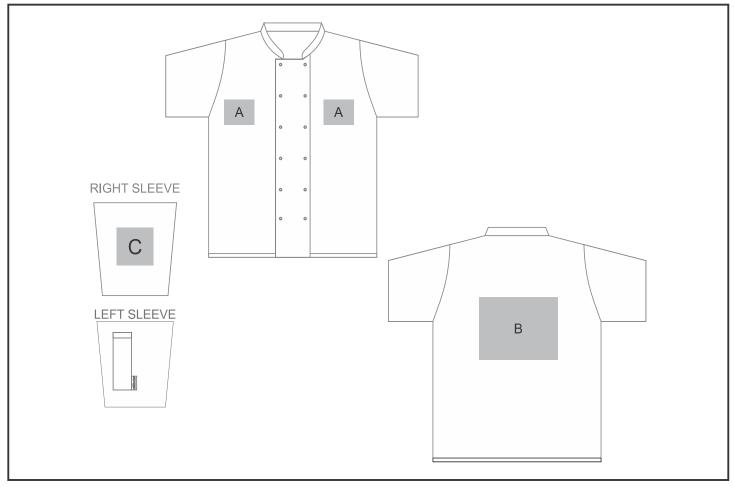

## **Branding Options:**

| Position | Branding Method (Branding Code)       | No. of Colours | Dimension              |
|----------|---------------------------------------|----------------|------------------------|
| A        | Embroidery (EMB-A)                    | N/A            | 100mm wide x 80mm high |
| A        | Screen Print (SA)                     | 1 Colour       | 100mm wide x 80mm high |
| A        | Digital Transfer Clothing A6 (DTC-A6) | Full Colour    | 100mm wide x 80mm high |
| A        | Silicone (STP-A)                      | N/A            | 30mm wide x 30mm high  |
| А        | Silicone (STP-B)                      | N/A            | 50mm wide x 50mm high  |
| A        | Silicone (STP-C)                      | N/A            | 80mm wide x 80mm high  |
| А        | Silicone (STP-D)                      | N/A            | 100mm wide x 40mm high |

| В | Embroidery (EMB-A) | N/A | 200mm wide x 200mm high |
|---|--------------------|-----|-------------------------|
|---|--------------------|-----|-------------------------|

| В | Screen Print (SA)                     | 1 Colour    | 260mm wide x 200mm high |
|---|---------------------------------------|-------------|-------------------------|
| В | Digital Transfer Clothing A6 (DTC-A6) | Full Colour | 148mm wide x 105mm high |
| В | Digital Transfer Clothing A5 (DTC-A5) | Full Colour | 210mm wide x 148mm high |
| В | Silicone (STP-A)                      | N/A         | 30mm wide x 30mm high   |
| В | Silicone (STP-B)                      | N/A         | 50mm wide x 50mm high   |
| В | Silicone (STP-C)                      | N/A         | 80mm wide x 80mm high   |
| В | Silicone (STP-D)                      | N/A         | 120mm wide x 40mm high  |
|   |                                       |             |                         |
| С | Embroidery (EMB-A)                    | N/A         | 80mm wide x 80mm high   |
| С | Screen Print (SA)                     | 1 Colour    | 60mm wide x 60mm high   |
| С | Digital Transfer Clothing A6 (DTC-A6) | Full Colour | 80mm wide x 80mm high   |
| С | Silicone (STP-A)                      | N/A         | 30mm wide x 30mm high   |
| С | Silicone (STP-B)                      | N/A         | 50mm wide x 50mm high   |
| С | Silicone (STP-C)                      | N/A         | 80mm wide x 80mm high   |